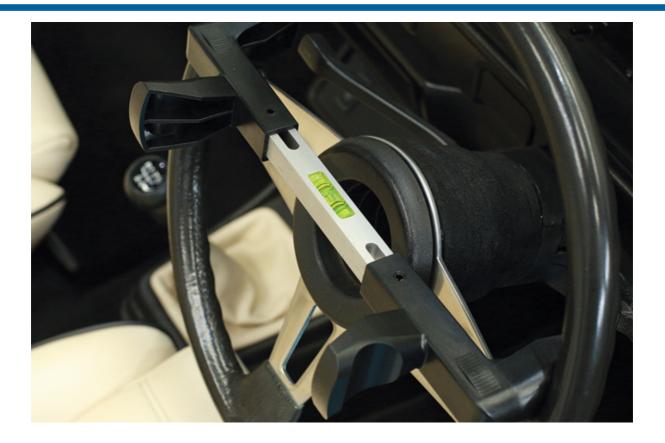

## **Steering Wheel Alignment Tool**

This spring loaded steering wheel level is designed to clamp onto the steering wheel before undertaking tracking or front-end wheel alignment. Ideal for use after a carrying out a steering or front suspension repair or adjustment to ensure the steering wheel is centralised.

## **Additional Information**

- To ensure a level steering wheel during front wheel alignment.
- Spring loaded, allowing automatic centring and self retention.
- Fits steering wheels with an internal diameter range 170 250mm and 280 340mm.
- · Features a spirit level to indicate the horizontal position.
- Useful for ADAS and other modern driver assistance systems. Ideal for bodyshops, garages and tyre fitting centres.